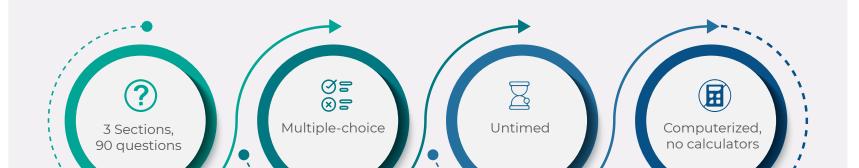

## **3 PERT Test Sections**

| Math                                                                         | Reading                                                                                          | Writing                                                                 |
|------------------------------------------------------------------------------|--------------------------------------------------------------------------------------------------|-------------------------------------------------------------------------|
| Solve equations, Evaluate<br>algebraic expressions,<br>Work with polynomials | Analyze written pieces of<br>text, Recognize<br>relationships within and<br>between<br>sentences | Establish a topic or<br>thesis, Demonstrate<br>proper use of<br>grammar |
| +-<br>×=                                                                     |                                                                                                  |                                                                         |

# PERT Fast Facts (tl;dr)