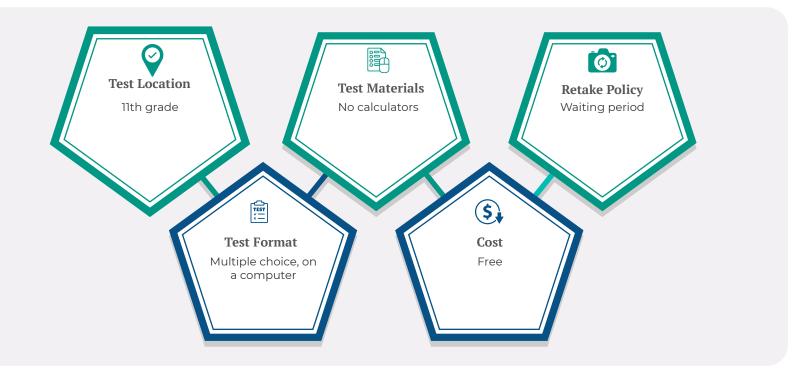

--------------------------|--------------------------------------------------------------------------------------------------|-------------------------------------------------------------------------|
| Solve equations, Evaluate<br>algebraic expressions,<br>Work with polynomials | Analyze written pieces of<br>text, Recognize<br>relationships within and<br>between<br>sentences | Establish a topic or<br>thesis, Demonstrate<br>proper use of<br>grammar |
| +-<br>×=                                                                     |                                                                                                  |                                                                         |



# PERT Fast Facts (tl;dr)



# **PERT Test Tips**



#### **PERT Test Administration**